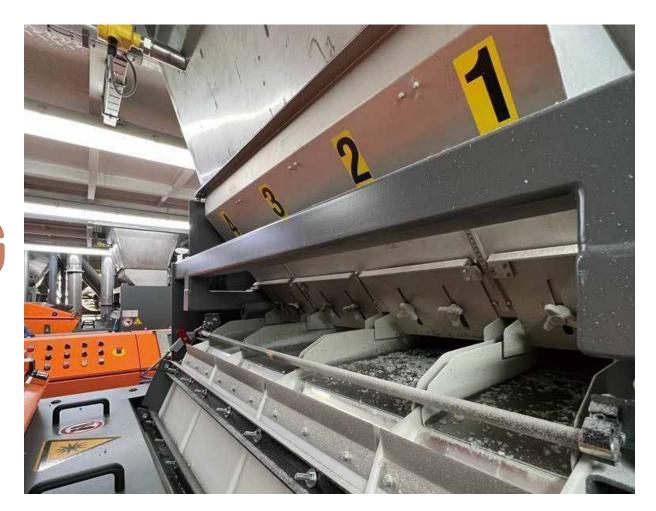

#### SMART WASHING

The residual harmful materials in the fragments are removed by high-tem-perature cleaning, while the adulterated PVC labels are removed. The unique separating double-floating structure drum of equipment effectively separates the adulterated PE/PP bottle caps.Ensure every angles of the flake get washed.