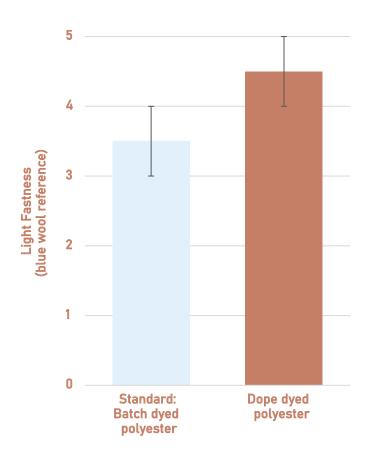

#### **Improved Color Fastness**

XGeneralized results from test data based on ISO 105 B02:2014. Performance of specific fabric varies based on colorant type, treatments, finishing etc.