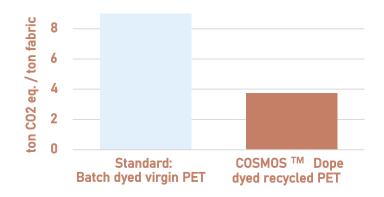

#### Lower Greenhouse Gas Emissions

#### Lower Water Usage

Environmental impact figures from 3 <sup>rd</sup> party life cycle assessment conducted according to ISO 14040. Full report available upon request.