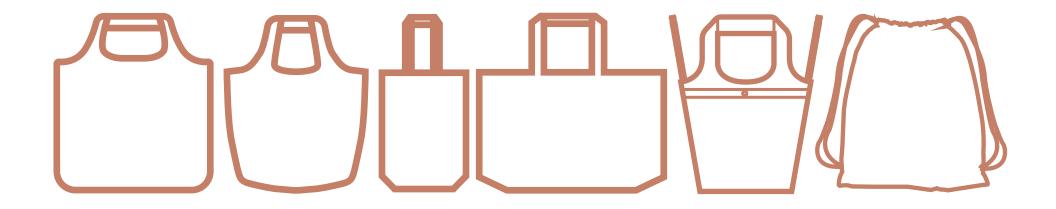

#### XL SERIES

SKU: WL-2019100

Mat:210T

Size: 58.7X84CM

#### MEDIUM SERIES

SKU: WL-2021070

Mat:210T

Size: 53.8X61CM

#### STROLLER SERIES

SKU: WL-2019135

Mat:210T

Size: 47X68CM