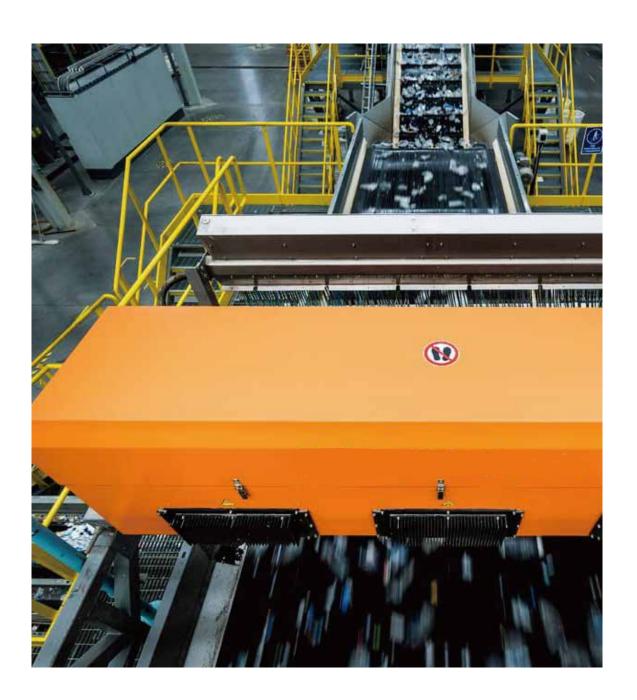

#### CRUSHING

crush PET bottles into 3mm-12mm piece using Equipment minimize vibration and noise and reduce PET bottle losses.

#### SMART WASHING

The residual harmful materials in the fragments are removed by high-tem-perature cleaning, while the adulterated PVC labels are removed. The unique separating double-floating structure drum of equipment effectively separates the adulterated PE/PP bottle caps.Ensure every angles of the flake get washed.