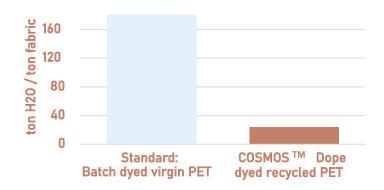

#### Lower Water Usage

Environmental impact figures from 3 <sup>rd</sup> party life cycle assessment conducted according to ISO 14040. Full report available upon request.