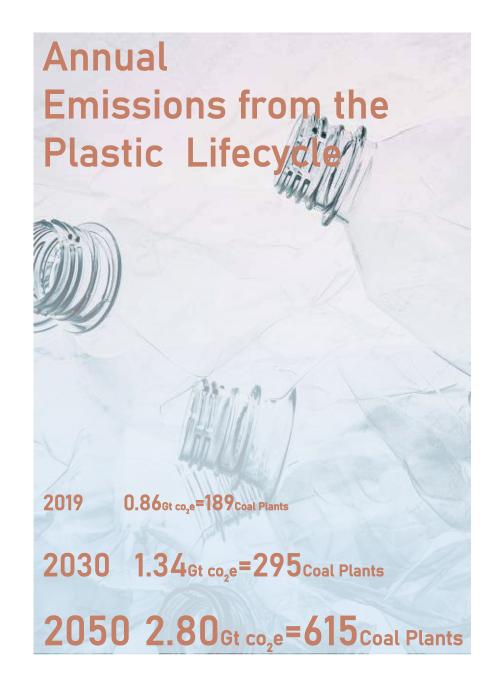

### MATERIAL MODIFICATION

Increasing the temperature resistance of RPET to 145  $^{\circ}$  and 205  $^{\circ}$  gives the product more possibilities.

The number of plastic bottles consumed per minute worldwide (plastic)

85.7%

Percentage of beach litter plastic waste

12700000000

If plastic products are used recklessly, global plastic waste will be generated by at least 2040(Tons)

15000000

The Marine life that dies every year from plastic waste