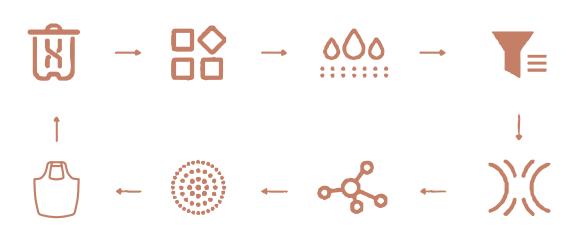

## OUR RECYCLING PROCESS

#### CLOSED-LOOP MANUFACTURING

guarantee the safety of raw materials guarantee the staility of raw materials

maintain price stability

## PET IS 100% RECYCLABLE

#### SMART RECOVERY

Recycling according to the brand of the bottle Remove bottle labels Classification and packing according to bottle color

#### BOTTLE CLEANING

filted and selected the RPET bottle blocks are transported to cur advanced recycling station,then get filtered and seperated.

#### CRUSHING

crush PET bottles into 3mm-12mm piece using Equipment minimize vibration and noise and reduce PET bottle losses.

#### SMART WASHING

The residual harmful materials in the fragments are removed by high-tem-perature cleaning, while the adulterated PVC labels are removed. The unique separating double-floating structure drum of equipment effectively separates the adulterated PE/PP bottle caps.Ensure every angles of the flake get washed.

## APPLICATION

Then these recycled RPET plastic particles, which we can process into the final product.