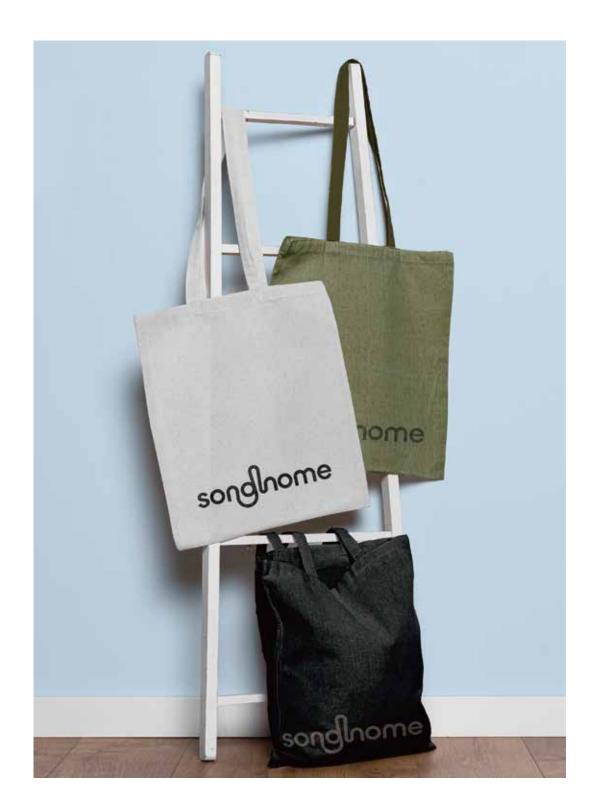

#### TOTE SERIES

SKU: WL-2023345

Mat: 190T

Size: 49X43X12.5CM(L)

34X40X9CM(R)

SKU: WL-2023346

Mat: Canvas

Size: 66X42X26CM(L) 35x48x10CM(R)