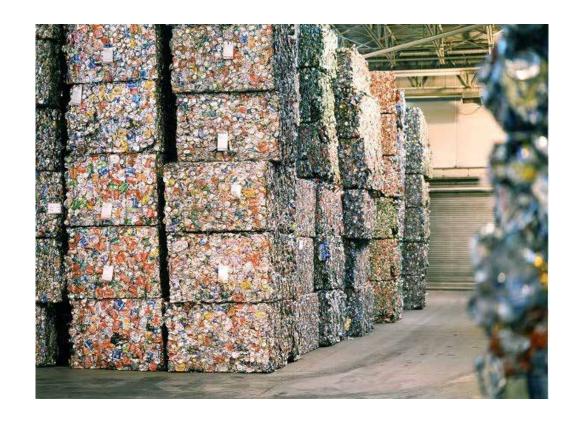

#### SMART RECOVERY

Recycling according to the brand of the bottle Remove bottle labels Classification and packing according to bottle color

#### BOTTLE CLEANING

filted and selected the RPET bottle blocks are transported to cur advanced recycling station,then get filtered and seperated.